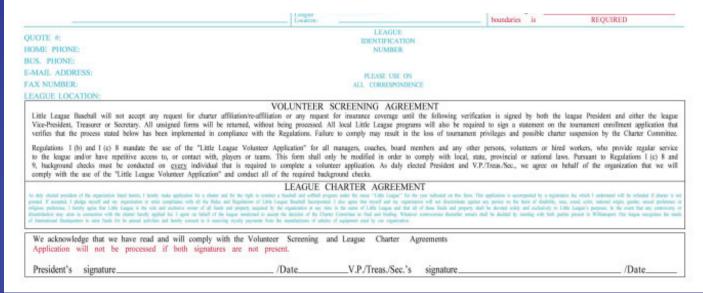

## **Charter Application**

Little League International will not accept any request for charter affiliation/re-affiliation or any request for insurance coverage until the following verification is signed by both the league President and either the league Vice-President, Treasurer or Secretary. All unsigned forms will be returned, without being processed.

## **Charter Application**

All local Little League programs will also be required to sign a statement on the tournament enrollment application that verifies that the process stated below has been implemented in compliance with the Regulations. Failure to comply may result in the loss of tournament privileges and possible charter suspension by the Charter Committee.

## **Charter Application**

Regulations I (b) and I (c) 8 mandate the use of the official "Little League Volunteer Application" for all managers, coaches, board members and any other persons, volunteers or hired workers, who provide regular service to the league and/or have repetitive access to, or contact with, players or teams. This form shall only be modified in order to comply with local, state, provincial or national laws.

## **Charter Application**

Pursuant to Regulations I (c) 8 and 9, a background checks of a national SOR must be conducted on every individual that is required to complete a volunteer application. As duly elected President and V.P./Treas./Sec., we agree on behalf of the organization that we will comply with the use of the official "Little League Volunteer Application" and conduct all of the required background checks.